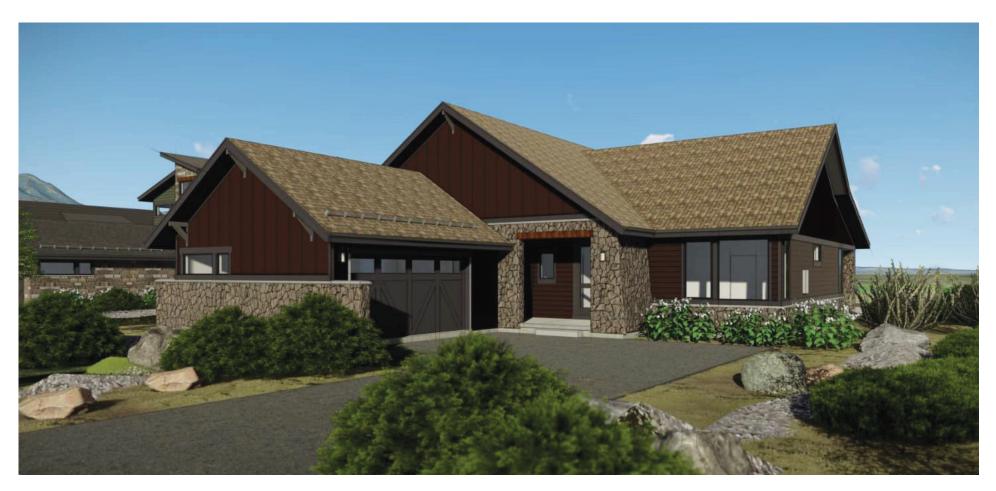

## **Lot 8** Ranch Floorplan Semi-custom design exclusively for Lot 8

1,976 Square Feet

All renderings and plans are artist's conceptions and subject to change without notice. All measurements, locations and features shown are approximate and may vary. All prices, features and materials are subject to change and availability. Equal housing opportunity. Each site is subject to specific site conditions. If applicable, foundation design, exterior finishing and materials, grading/draining and commensurate retaining walls, decks/patios and supporting columns, and other items - may all vary from site to site. Consult your sales team for the specific conditions for your site. -----