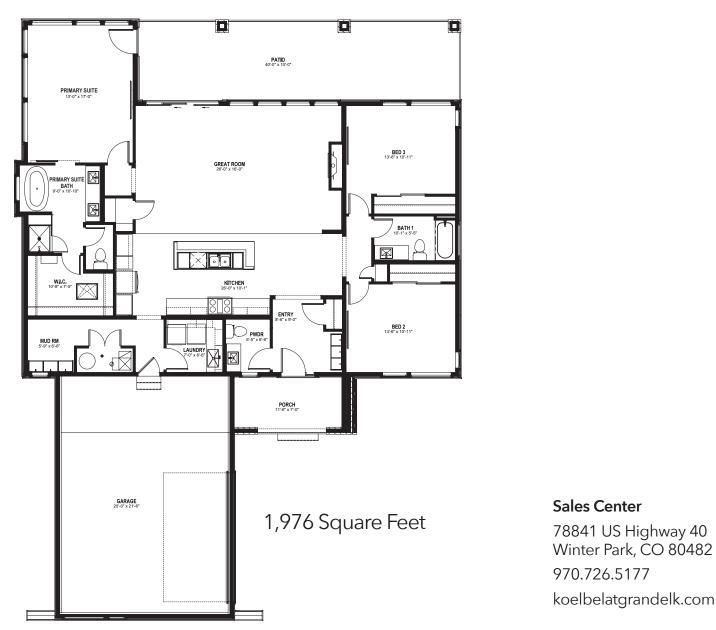

## **Lot 8** Ranch Floorplan Semi-custom design exclusively for Lot 8

1,976 Square Feet

All renderings and plans are artist's conceptions and subject to change without notice. All measurements, locations and features shown are approximate and may vary. All prices, features and materials are subject to change and availability. Equal housing opportunity. Each site is subject to specific site conditions. If applicable, foundation design, exterior finishing and materials, grading/draining and commensurate retaining walls, decks/patios and supporting columns, and other items - may all vary from site to site. Consult your sales team for the specific conditions for your site. -----