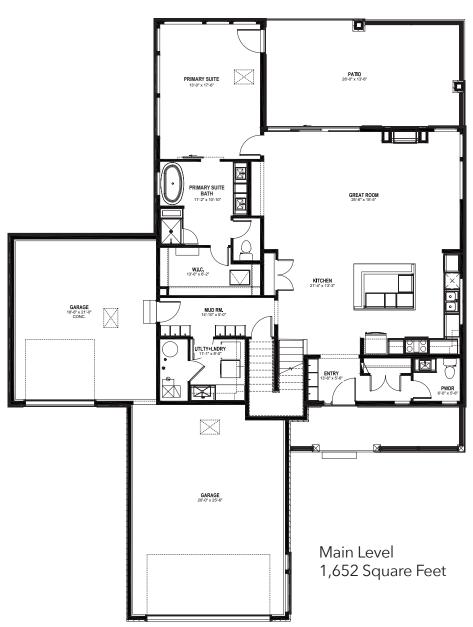

## Lot 7 2-Story with Main Floor Primary Suite

## Sales Center

78841 US Highway 40 Winter Park, CO 80482 970.726.5177 koelbelatgrandelk.com

971 Square Feet

All renderings and plans are artist's conceptions and subject to change without notice. All measurements, locations and features shown are approximate and may vary. All prices, features and materials are subject to change and availability. Equal housing opportunity. Each site is subject to specific site conditions. If applicable, foundation design, exterior finishing and materials, grading/draining and commensurate retaining walls, decks/patios and supporting columns, and other items - may all vary from site to site. Consult your sales team for the specific conditions for your site. 11.23.2021