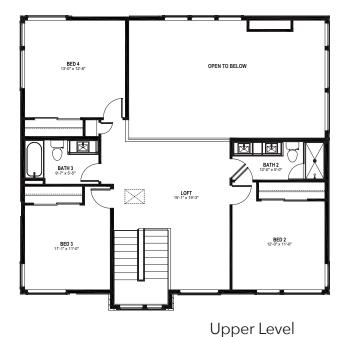

## Lot 7 2-Story with Main Floor Primary Suite

## Sales Center

78841 US Highway 40 Winter Park, CO 80482 970.726.5177 koelbelatgrandelk.com

971 Square Feet

All renderings and plans are artist's conceptions and subject to change without notice. All measurements, locations and features shown are approximate and may vary. All prices, features and materials are subject to change and availability. Equal housing opportunity. Each site is subject to specific site conditions. If applicable, foundation design, exterior finishing and materials, grading/draining and commensurate retaining walls, decks/patios and supporting columns, and other items - may all vary from site to site. Consult your sales team for the specific conditions for your site. 11.23.2021