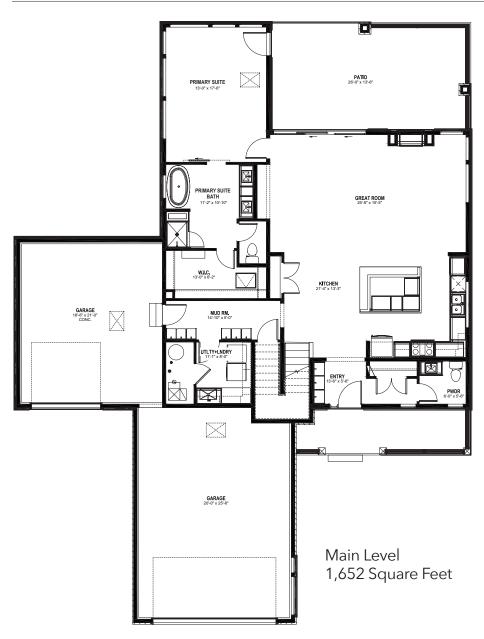

## Lot 7

## 2-Story with Main Floor Primary Suite

Semi-custom design exclusively for Lot 7